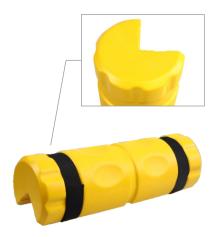

## **Corner Protector**

270 degrees maximum right angle protection, Effectively avoid damage caused by accidents

Vehicle collisions are a common problem in warehouse systems. The blown anti-collision corner is blow molded from the original LDPE material to prevent the forklift from hitting the shelf in the operating area, thereby reducing or eliminating damage to the corners and the vehicle. Wear resistance and flexibility provide effective protection for vehicles and buildings.

## Features:

- 1, Velcro fixed, easy to install and remove;
- 2, bright yellow provides a good visual reference for the driver;
- 3, durable, high quality assurance;
- 4, effectively prevent damage caused by forklifts or personnel exchanges, and economically and effectively improve the safety of the warehouse;
- 5,270 degree protection for maximum protection.