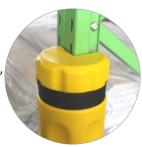

## **Corner Protector**

270 degrees maximum right angle protection, Effectively avoid damage caused by accidents

Vehicle collisions are a common problem in warehouse systems. The blown anti-collision corner is blow molded from the original LDPE material to prevent the forklift from hitting the shelf in the operating area, thereby reducing or eliminating damage to the corners and the vehicle. Wear resistance and flexibility provide effective protection for vehicles and buildings.

## Features:

- 1, Velcro fixed, easy to install and remove;
- 2, bright yellow provides a good visual reference for the driver;
- 3, durable, high quality assurance;
- 4, effectively prevent damage caused by forklifts or personnel exchanges, and economically and effectively improve the safety of the warehouse;
- 5,270 degree protection for maximum protection.