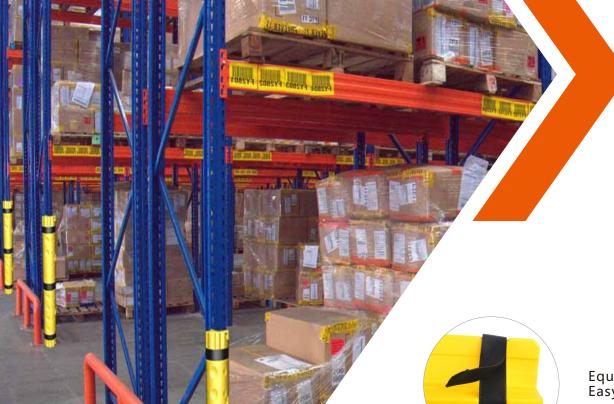

## **Corner Protector**

270 degrees maximum right angle protection, Effectively avoid damage caused by accidents

Vehicle collisions are a common problem in warehouse systems. The blown anti-collision corner is blow molded from the original LDPE material to prevent the forklift from hitting the shelf in the operating area, thereby reducing or eliminating damage to the corners and the vehicle. Wear resistance and flexibility provide effective protection for vehicles and buildings.

## Features:

- 1, Velcro fixed, easy to install and remove;
- 2, bright yellow provides a good visual reference for the driver;
- 3, durable, high quality assurance;
- 4, effectively prevent damage caused by forklifts or personnel exchanges, and economically and effectively improve the safety of the warehouse;
- 5,270 degree protection for maximum protection.