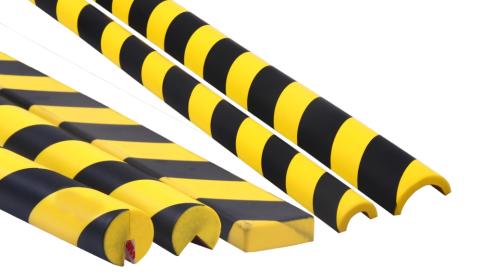

Scan to watch crash test video

PU Foam Impact Protection is helpful ro prevent forklift and other external impact damage and it has certain warning effect.