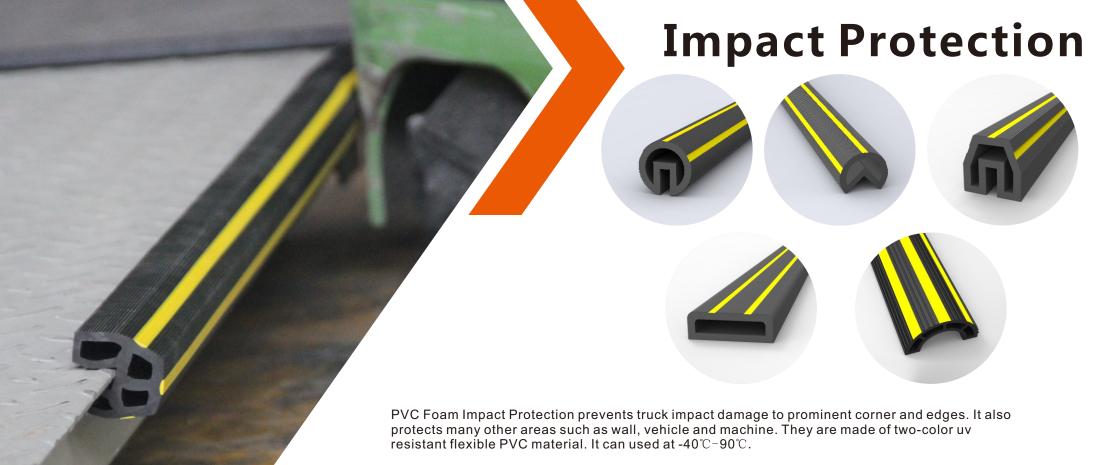

Designed for corner design, Meet the needs of different protective areas

Scan to watch crash test video