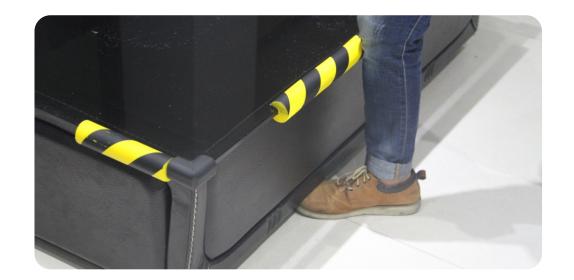

Designed for corner design, Meet the needs of different protective areas

Scan to watch crash test video