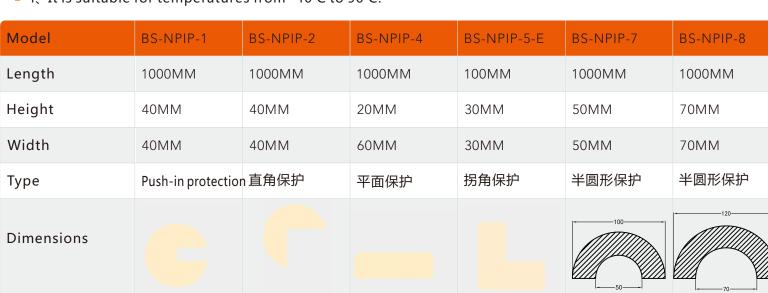

## Features:

- 1 Yellow stripe has extremely good visual warning effect
- 2. Self-adhesive 3M tape and easy to install
- 3. The standard length is one meter. You can use the cutter to cut the length as required.
- 4、It is suitable for temperatures from -40°C to 90°C.