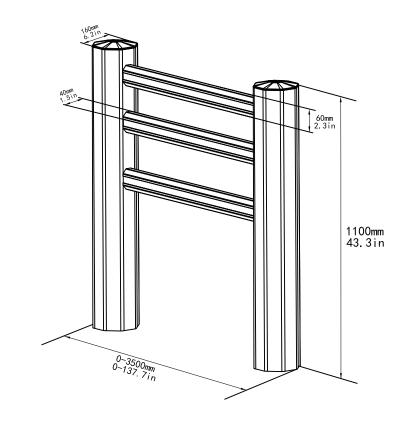

Features:

- 1、Effectively reduce the harm that warehousing operations can cause to workers
- 2. Bright yellow has a warning effect your facility's requirements
- 3、Durable, high quality guarantee
- 4. It can be customized to length and corner according to actual needs.