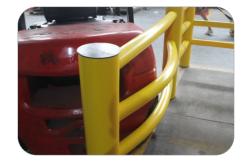

## **Pedestrian Barrier**

The barrier has built-in Industrial buffer.It has an effect on uffering and eliminating and protect the company's property To the utmost extent.

Industrial buffer.It can withstand up to 3 tons of forklift impa<u>ct at</u> 3Km/H.

The barrier has built-in

Bright yellow has a warning effect. It can conduct regional planning for the plant. The color can isolate personnel from plant vehicles, equipment and facilities effectively.

Crossbar has a reflective effect at night