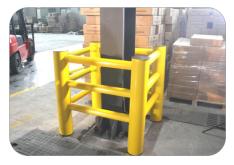

Installed in 90°

Used in combination and protect columns.

Simple type

Scan to watch crash test video

Pedestrian barrier is a special protection system. It can resist the collision of different types of vehicles. They are made of macromolecular elastic material. Unlike most warehouse safety product, pedestrian barrier is mainly to protect the security of warehouse workers. It creates a safe area for workers and protect them from damage of forklifts. The product protect the property and reputation of the enterprise.