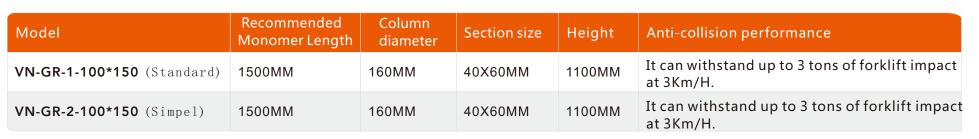

## **Pedestrian Barrier**

The barrier has built-in Industrial buffer.It has an effect on uffering and eliminating and protect the company's property To the utmost extent.

Industrial buffer.It can withstand up to 3 tons of forklift impa<u>ct at</u> 3Km/H.