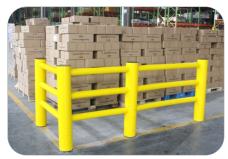

## **Pedestrian Barrier**

The barrier has built-in Industrial buffer.It has an effect on uffering and eliminating and protect the company's property To the utmost extent.

Industrial buffer.It can withstand up to 3 tons of forklift impa<u>ct at</u> 3Km/H.

The barrier has built-in

Bright yellow has a warning effect. It can conduct regional planning for the plant. The color can isolate personnel from plant vehicles, equipment and facilities effectively.

Crossbar has a reflective effect at night

Features:

- 1、Effectively reduce the harm that warehousing operations can cause to workers
- 2. Bright yellow has a warning effect your facility's requirements
- 3、Durable, high quality guarantee
- 4. It can be customized to length and corner according to actual needs.