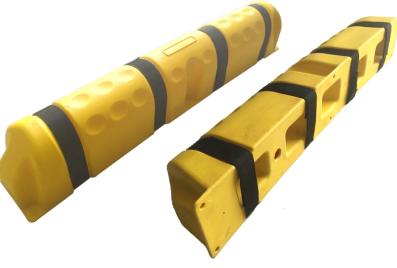

Rack protector aims to protect warehouse shelves from the damage of forklifts, pallet carriers and other equipment. It is made of high molecular polymer material and use plastic blow molding. They are a innovative and efficient solutions. It can improve the safety of warehouse and distribution center

Features:

- 1, Easy intallation & removal, can be stacked to the desired height.
- 2, Safety yellow color provides excellent visual reference for drivers and other warehouse personnel.
- 3, Prevent rack and shelving damage from forklifts and pallet trucks.

4, Ultra high molecular material is free of maintenance. The half moon design provides maximum test video protection

| Model    | Length | Width | Height | Weight | Application     |
|----------|--------|-------|--------|--------|-----------------|
| BS-NDB-1 | 900MM  | 100MM | 100MM  | 1.2Kg  | 100mm wide beam |
| BS-NDB-2 | 900MM  | 150MM | 150MM  | 2.0Kg  | 150mm wide beam |
| BS-NDB-3 | 900MM  | 200MM | 200MM  | 3.5Kg  | 200mm wide beam |