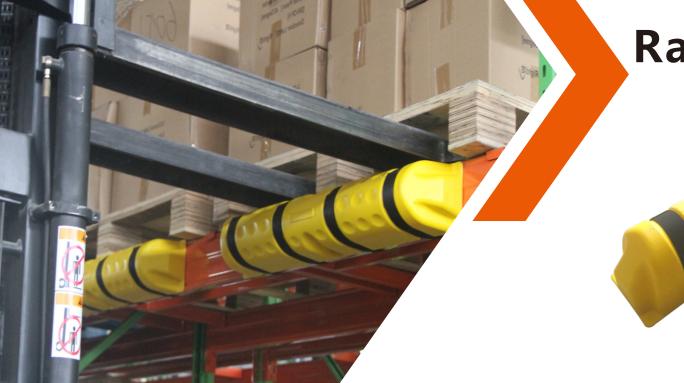

Rack protector aims to protect warehouse shelves from the damage of forklifts, pallet carriers and other equipment. It is made of high molecular polymer material and use plastic blow molding. They are a innovative and efficient solutions. It can improve the safety of warehouse and distribution center

Features:

- 1, Easy intallation & removal, can be stacked to the desired height.
- 2, Safety yellow color provides excellent visual reference for drivers and other warehouse personnel.
- 3, Prevent rack and shelving damage from forklifts and pallet trucks.

4, Ultra high molecular material is free of maintenance. The half moon design provides maximum test video protection

| Model    | Length | Width | Height | Weight | Application     |
|----------|--------|-------|--------|--------|-----------------|
| BS-NDB-1 | 900MM  | 100MM | 100MM  | 1.2Kg  | 100mm wide beam |
| BS-NDB-2 | 900MM  | 150MM | 150MM  | 2.0Kg  | 150mm wide beam |
| BS-NDB-3 | 900MM  | 200MM | 200MM  | 3.5Kg  | 200mm wide beam |