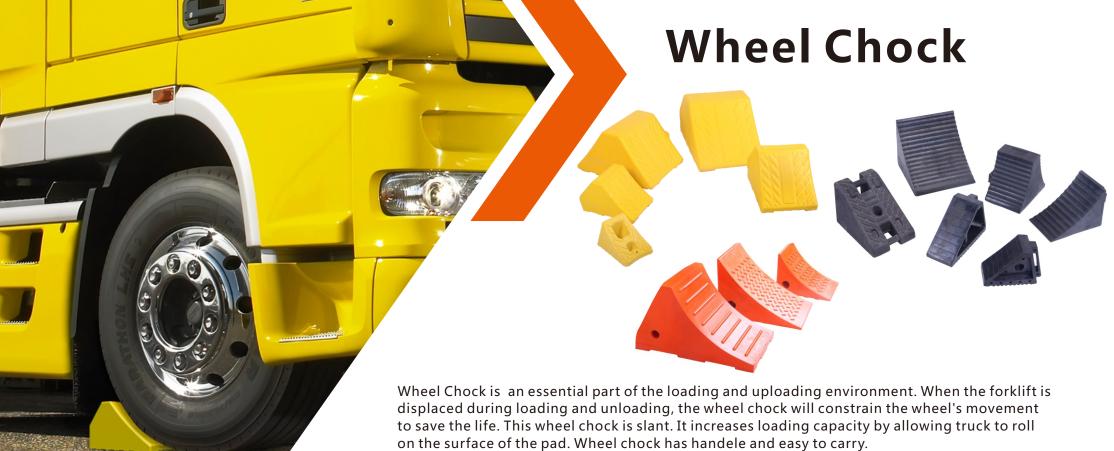

Slip resistant surface design

Rubber pad, with better skid-resistance.

Handle design, easy to carry.

Model: DH-WC-1
Size: 26x16x19cm

Material: Rubber

Weight: 3KG

It is made of durable rubber. Handle on back side for easy carrying. It can bear the weight of 20 tons of trucks whe the degree is 30.

Model: DH-WC-3 Size: 32x30x26cm

Material: Rubber Weight: 11.7KG Heavy one side wheel chock. Handle on back side for easy carrying. It can bear the weight of 40 tons of trucks whe the degree is 30.

Model: BS-PWC-2