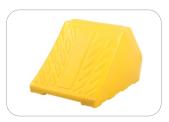

Model: DH-WC-3 Size: 32x30x26cm

Material: Rubber Weight: 11.7KG Heavy one side wheel chock. Handle on back side for easy carrying. It can bear the weight of 40 tons of trucks whe the degree is 30.

Model: BS-PWC-2