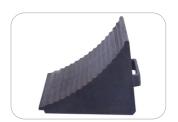

Features:

- 1. The material is tear resistance wear resistant, ozone resistant, weather resistant, skid
- resistant and oil resistant
- 2、It has handle and easy to carry.
- 3. Wheel chock's skid hold the ground to remain stable. The stepped groove design of this heavy rubber chock increases downward pressure on the tire.
- 4 . High visibility makes it easier to see. Easy to be removed before driving

Slip resistant surface design

Rubber pad, with better skid-resistance.

Handle design, easy to carry.

Model: DH-WC-1
Size: 26x16x19cm

Material: Rubber

Weight: 3KG

It is made of durable rubber. Handle on back side for easy carrying. It can bear the weight of 20 tons of trucks whe the degree is 30.