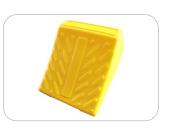

Size: 29x21x17cm

Material: Plastic

Weight: 1.6KG

Model: BS-PWC-3

Size: 37x28x23cm

Material: Plastic Weight: 3.8KG It is made of durable yellow plastic. The filler metal is PU. Handle on back side for easy carrying. It can bear the weight of 10 tons of trucks whe the degree is 30.