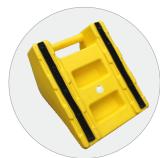

Size: 29x21x17cm

Material: Plastic

Weight: 1.6KG

Model: BS-PWC-3

Size: 37x28x23cm

Material: Plastic Weight: 3.8KG It is made of durable yellow plastic. The filler metal is PU. Handle on back side for easy carrying. It can bear the weight of 10 tons of trucks whe the degree is 30.

It is made of durable yellow plastic. The filler metal is PU. Handle on back side for easy carrying. It can bear the weight of 20 tons of trucks whe the degree is 30.

Model: DH-PUWC-1

Size: 20x17.4x16cm