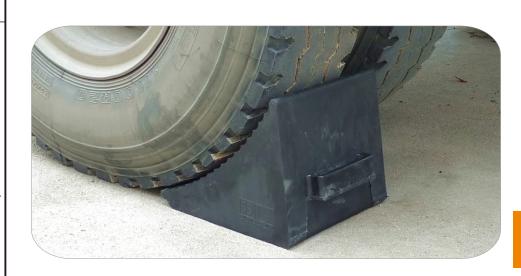

Slip resistant surface design

Rubber pad, with better skid-resistance.

Handle design, easy to carry.

Model: DH-WC-1
Size: 26x16x19cm

Material: Rubber

Weight: 3KG

It is made of durable rubber. Handle on back side for easy carrying. It can bear the weight of 20 tons of trucks whe the degree is 30.