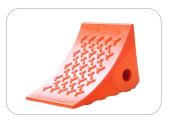

It is made of durable yellow plastic. The filler metal is PU. Handle on back side for easy carrying. It can bear the weight of 20 tons of trucks whe the degree is 30.

Model: DH-PUWC-1

Size: 20x17.4x16cm

Material: PU

Weight: 1.13KG

It is made of soild PU. Handle on back side for easy carrying. It can bear the weight of 10 tons of trucks whe the degree is 30.

Model: DH-PUWC-3

Size: 29x20x20.4cm

Material: PU
Weight: 2.7KG