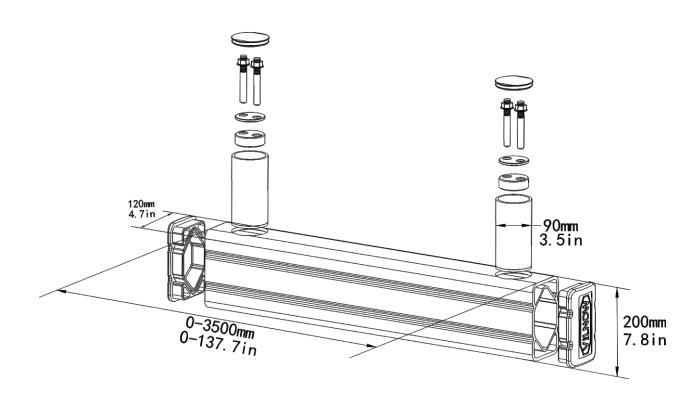

Can be combined with the car separation barrier

Scan to watch crash test video

| Model      | Length                                  | Width | Height | Anti-collision performance                                 |
|------------|-----------------------------------------|-------|--------|------------------------------------------------------------|
| VN-LGR-100 | Customized by specific needs (0-3500MM) | 120MM | 200MM  | It can withstand up to 5 tons of forklift impact at 7Km/H. |