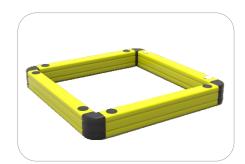

Installed in 90°

The body Can be extended tomeet different size requirements

It is 360° stitching and it can provide comprehensive protection

Macromolecular bumper protector is a new protection system. It is for the protection of post, corner, wall edge, shelf end. This product can be used in combination with pedesttian barrier and traditional barrier to strength protection. It can protect the property of factory equipment and facilities and the safety of personnel better.