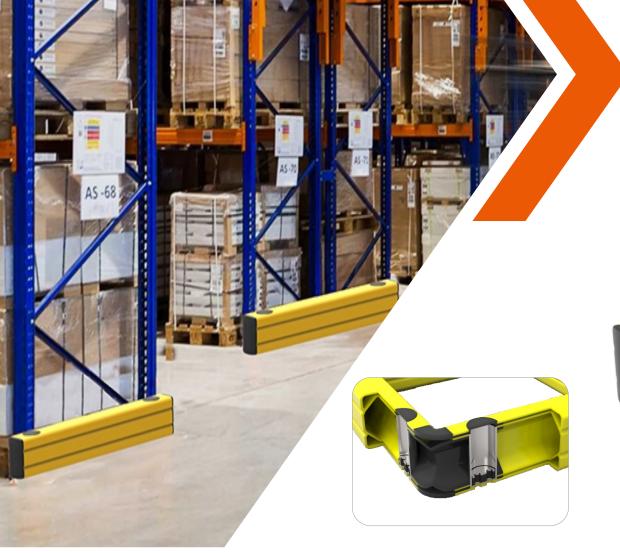

## Macromolecular bumper protector

The product is made of macromolecular elastic material. It is anticorrosive, rustproof, anti - collision, anti - scratch and low temperature resistant. Because of these feature, it can absorb the impact effectively and gives your property, facility and personnel universal precaution

The barrier has built-in Industrial buffer. It can withstand up to 5 tons of forklift impact at 7Km/H.

The whole body is yellow and the paint won't come off after the collision. The body will be rehabilitated after the collision. Horizontal stripe design on the surface makes the barrier increase scratch resistance.

## Features

- 1. It can protect the property of factory equipment and facilities and the safety of personnel better.
- 2. Macromolecular elastic material, anticorrosive, rustproof, anti collision, anti scratch and low temperature resistant.
- 3. The color is bright yellow, it provides a warning for driver and other warehouse staff.
- 4、Easy to install and remove.
- 5. It Can be customized to meet different size requirements.