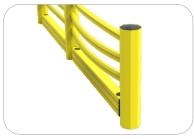

## Macromolecular bumper protector

The product is made of macromolecular elastic material. It is anticorrosive, rustproof, anti - collision, anti - scratch and low temperature resistant. Because of these feature, it can absorb the impact effectively and gives your property, facility and personnel universal precaution

The barrier has built-in Industrial buffer. It can withstand up to 5 tons of forklift impact at 7Km/H.

The whole body is yellow and the paint won't come off after the collision. The body will be rehabilitated after the collision. Horizontal stripe design on the surface makes the barrier increase scratch resistance.

Installed in 90°

The body Can be extended tomeet different size requirements

It is 360° stitching and it can provide comprehensive protection

Macromolecular bumper protector is a new protection system. It is for the protection of post, corner, wall edge, shelf end. This product can be used in combination with pedesttian barrier and traditional barrier to strength protection. It can protect the property of factory equipment and facilities and the safety of personnel better.

## Features

- 1. It can protect the property of factory equipment and facilities and the safety of personnel better.
- 2. Macromolecular elastic material, anticorrosive, rustproof, anti collision, anti scratch and low temperature resistant.
- 3. The color is bright yellow, it provides a warning for driver and other warehouse staff.
- 4、Easy to install and remove.
- 5. It Can be customized to meet different size requirements.