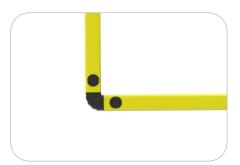

Installed in 90°

The body Can be extended tomeet different size requirements

It is 360° stitching and it can provide comprehensive protection

Macromolecular bumper protector is a new protection system. It is for the protection of post, corner, wall edge, shelf end. This product can be used in combination with pedesttian barrier and traditional barrier to strength protection. It can protect the property of factory equipment and facilities and the safety of personnel better.